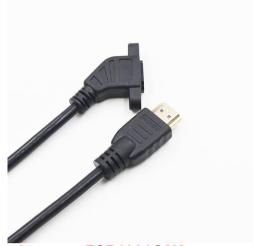

## 8K 45° Angle HDMI Panel Mount Extension Cable, Male to Female

Item no. FSP1001C8K

## **Description:**

FARSINCE High Quality 45° Angled HDMI Male to Female Panel Mount extension Cable is the perfect solution for combining two HDMI cables to achieve connectivity through a panel. This allows the user to provide display connectivity from a source that is contained within a secure location. The cable is short and designed for minimal signal loss. It supports the video resolutions up to 8K@60Hz or 4K@120Hz. Fully-shielded conductors provide complete immunity to EMI/RFI interference. The 45° angled design provides the possibility for connection in small spaces.

## **Specification:**

· Connector 1: HDMI 2.1 male, gold plated

• Connector 2: 45° angled HDMI 2.1 female with screw locking, gold plated

· Nut and Screw type: M3 nickel plated

Cable Conductor: Bare copper